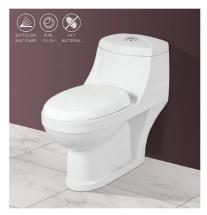

## **ONE PIECE CLOSET**

**LIVION - 1001** L 690 W 395 H 720MM SIPHONIC - 225, 300 MM

**FUSION - 1005** L 690 W 355 H 705MM SIPHONIC - 225, 300 MM

CABIO - 1003 L 640 W 350 H 710MM S- TRAP - 100, 225,300MM P-TRAP SIPHONIC - 225, 300MM

**CIAZ - 1010** L 660 W 350 H 690MM S-TRAP - 100, 225MM P-TRƏP

**FLORA- 1015** L 720 W 380 H 690MM S TRAP - 225MM / P - TRAP

ITAMA - 1004 L 640 W 360 H 710MM SIPHONIC - 225, 300 MM

**SPENSER - 1013** L 660 W 345 H 720MM S-TRAP - 225MM / P-TRƏP