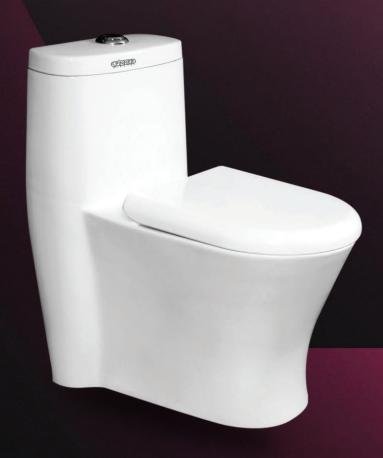

## **ONE PIECE CLOSET**

**LIVION - 1001** L 690 W 395 H 720MM SIPHONIC - 225, 300 MM

**FUSION - 1005** L 690 W 355 H 705MM SIPHONIC - 225, 300 MM

CABIO - 1003 L 640 W 350 H 710MM S- TRAP - 100, 225,300MM P-TRAP SIPHONIC - 225, 300MM

**CIAZ - 1010** L 660 W 350 H 690MM S-TRAP - 100, 225MM P-TRƏP

**FLORA- 1015** L 720 W 380 H 690MM S TRAP - 225MM / P - TRAP

ITAMA - 1004 L 640 W 360 H 710MM SIPHONIC - 225, 300 MM

**SPENSER - 1013** L 660 W 345 H 720MM S-TRAP - 225MM / P-TRƏP