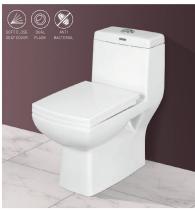

## **ONE PIECE CLOSET**

**LIVION - 1001** L 690 W 395 H 720MM SIPHONIC - 225, 300 MM

**FUSION - 1005** L 690 W 355 H 705MM SIPHONIC - 225, 300 MM

CABIO - 1003 L 640 W 350 H 710MM S- TRAP - 100, 225,300MM P-TRAP SIPHONIC - 225, 300MM

**CIAZ - 1010** L 660 W 350 H 690MM S-TRAP - 100, 225MM P-TRƏP

**FLORA- 1015** L 720 W 380 H 690MM S TRAP - 225MM / P - TRAP

ITAMA - 1004 L 640 W 360 H 710MM SIPHONIC - 225, 300 MM

**SPENSER - 1013** L 660 W 345 H 720MM S-TRAP - 225MM / P-TRƏP