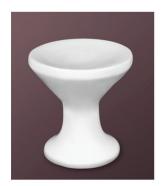

## PAN & ACCESSORIES

**ORIEESA PAN 23" - 13002** L 590 W 440 H 280MM

**CT PAN - 13004** L 520 W 410 H 155MM

P TRAP - 101

**STOOL - 102** L 395 W 395 H 395MM