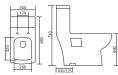

## **ONE PIECE CLOSET**

**LIVION - 1001** L 690 W 395 H 720MM SIPHONIC - 225, 300 MM

**FUSION - 1005** L 690 W 355 H 705MM SIPHONIC - 225, 300 MM

CABIO - 1003 L 640 W 350 H 710MM S- TRAP - 100, 225,300MM P-TRAP SIPHONIC - 225, 300MM

**CIAZ - 1010** L 660 W 350 H 690MM S-TRAP - 100, 225MM P-TRƏP

**FLORA- 1015** L 720 W 380 H 690MM S TRAP - 225MM / P - TRAP

ITAMA - 1004 L 640 W 360 H 710MM SIPHONIC - 225, 300 MM

**SPENSER - 1013** L 660 W 345 H 720MM S-TRAP - 225MM / P-TRƏP