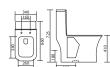

## **ONE PIECE CLOSET**

**LIVION - 1001** L 690 W 395 H 720MM SIPHONIC - 225, 300 MM

**FUSION - 1005** L 690 W 355 H 705MM SIPHONIC - 225, 300 MM

CABIO - 1003 L 640 W 350 H 710MM S- TRAP - 100, 225,300MM P-TRAP SIPHONIC - 225, 300MM

**CIAZ - 1010** L 660 W 350 H 690MM S-TRAP - 100, 225MM P-TRƏP

**FLORA- 1015** L 720 W 380 H 690MM S TRAP - 225MM / P - TRAP

ITAMA - 1004 L 640 W 360 H 710MM SIPHONIC - 225, 300 MM

**SPENSER - 1013** L 660 W 345 H 720MM S-TRAP - 225MM / P-TRƏP