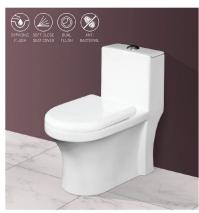

## **ONE PIECE CLOSET**

**LIVION - 1001** L 690 W 395 H 720MM SIPHONIC - 225, 300 MM

**FUSION - 1005** L 690 W 355 H 705MM SIPHONIC - 225, 300 MM

CABIO - 1003 L 640 W 350 H 710MM S- TRAP - 100, 225,300MM P-TRAP SIPHONIC - 225, 300MM

**CIAZ - 1010** L 660 W 350 H 690MM S-TRAP - 100, 225MM P-TRƏP

**FLORA- 1015** L 720 W 380 H 690MM S TRAP - 225MM / P - TRAP

ITAMA - 1004 L 640 W 360 H 710MM SIPHONIC - 225, 300 MM

**SPENSER - 1013** L 660 W 345 H 720MM S-TRAP - 225MM / P-TRƏP