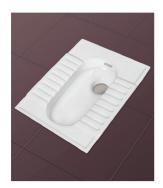

## PAN & ACCESSORIES

**ORIEESA PAN 23" - 13002** L 590 W 440 H 280MM

**CT PAN - 13004** L 520 W 410 H 155MM

P TRAP - 101

**STOOL - 102** L 395 W 395 H 395MM