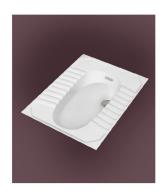

## PAN & ACCESSORIES

**ORIEESA PAN 23" - 13002** L 590 W 440 H 280MM

**CT PAN - 13004** L 520 W 410 H 155MM

P TRAP - 101

**STOOL - 102** L 395 W 395 H 395MM