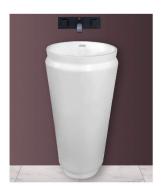

### **WASH BASIN PEDASTAL**

**ALFA - 8001** L 595 W 470 H 205MM

**CROME - 8003** L 580 W 455 H 185MM

**CANDY - 6004** L 410 W 390 H 275MM

**VOLVO - 9001** L 465 W 360 H 155MM