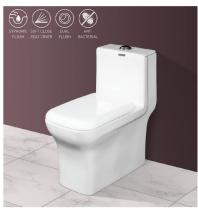

## **ONE PIECE CLOSET**

**LIVION - 1001** L 690 W 395 H 720MM SIPHONIC - 225, 300 MM

**FUSION - 1005** L 690 W 355 H 705MM SIPHONIC - 225, 300 MM

CABIO - 1003 L 640 W 350 H 710MM S- TRAP - 100, 225,300MM P-TRAP SIPHONIC - 225, 300MM

**CIAZ - 1010** L 660 W 350 H 690MM S-TRAP - 100, 225MM P-TRƏP

**FLORA- 1015** L 720 W 380 H 690MM S TRAP - 225MM / P - TRAP

ITAMA - 1004 L 640 W 360 H 710MM SIPHONIC - 225, 300 MM

**SPENSER - 1013** L 660 W 345 H 720MM S-TRAP - 225MM / P-TRƏP