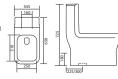

## **ONE PIECE CLOSET**

**LIVION - 1001** L 690 W 395 H 720MM SIPHONIC - 225, 300 MM

**FUSION - 1005** L 690 W 355 H 705MM SIPHONIC - 225, 300 MM

CABIO - 1003 L 640 W 350 H 710MM S- TRAP - 100, 225,300MM P-TRAP SIPHONIC - 225, 300MM

**CIAZ - 1010** L 660 W 350 H 690MM S-TRAP - 100, 225MM P-TRƏP

**FLORA- 1015** L 720 W 380 H 690MM S TRAP - 225MM / P - TRAP

ITAMA - 1004 L 640 W 360 H 710MM SIPHONIC - 225, 300 MM

**SPENSER - 1013** L 660 W 345 H 720MM S-TRAP - 225MM / P-TRƏP