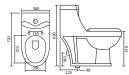

## **ONE PIECE CLOSET**

**LIVION - 1001** L 690 W 395 H 720MM SIPHONIC - 225, 300 MM

**FUSION - 1005** L 690 W 355 H 705MM SIPHONIC - 225, 300 MM

CABIO - 1003 L 640 W 350 H 710MM S- TRAP - 100, 225,300MM P-TRAP SIPHONIC - 225, 300MM

**CIAZ - 1010** L 660 W 350 H 690MM S-TRAP - 100, 225MM P-TRƏP

**FLORA- 1015** L 720 W 380 H 690MM S TRAP - 225MM / P - TRAP

ITAMA - 1004 L 640 W 360 H 710MM SIPHONIC - 225, 300 MM

**SPENSER - 1013** L 660 W 345 H 720MM S-TRAP - 225MM / P-TRƏP