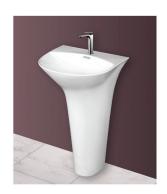

### **WASH BASIN PEDASTAL**

**ALFA - 8001** L 595 W 470 H 205MM

**CROME - 8003** L 580 W 455 H 185MM

**CANDY - 6004** L 410 W 390 H 275MM

**VOLVO - 9001** L 465 W 360 H 155MM