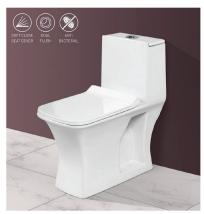

## **ONE PIECE CLOSET**

**LIVION - 1001** L 690 W 395 H 720MM SIPHONIC - 225, 300 MM

**FUSION - 1005** L 690 W 355 H 705MM SIPHONIC - 225, 300 MM

CABIO - 1003 L 640 W 350 H 710MM S- TRAP - 100, 225,300MM P-TRAP SIPHONIC - 225, 300MM

**CIAZ - 1010** L 660 W 350 H 690MM S-TRAP - 100, 225MM P-TRƏP

**FLORA- 1015** L 720 W 380 H 690MM S TRAP - 225MM / P - TRAP

ITAMA - 1004 L 640 W 360 H 710MM SIPHONIC - 225, 300 MM

**SPENSER - 1013** L 660 W 345 H 720MM S-TRAP - 225MM / P-TRƏP