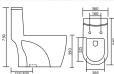

## **ONE PIECE CLOSET**

**LIVION - 1001** L 690 W 395 H 720MM SIPHONIC - 225, 300 MM

**FUSION - 1005** L 690 W 355 H 705MM SIPHONIC - 225, 300 MM

CABIO - 1003 L 640 W 350 H 710MM S- TRAP - 100, 225,300MM P-TRAP SIPHONIC - 225, 300MM

**CIAZ - 1010** L 660 W 350 H 690MM S-TRAP - 100, 225MM P-TRƏP

**FLORA- 1015** L 720 W 380 H 690MM S TRAP - 225MM / P - TRAP

ITAMA - 1004 L 640 W 360 H 710MM SIPHONIC - 225, 300 MM

**SPENSER - 1013** L 660 W 345 H 720MM S-TRAP - 225MM / P-TRƏP