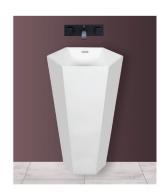

### **WASH BASIN PEDASTAL**

**ALFA - 8001** L 595 W 470 H 205MM

**CROME - 8003** L 580 W 455 H 185MM

**CANDY - 6004** L 410 W 390 H 275MM

**VOLVO - 9001** L 465 W 360 H 155MM