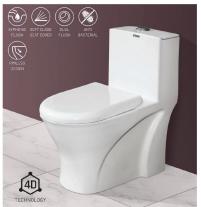

## **ONE PIECE CLOSET**

**LIVION - 1001** L 690 W 395 H 720MM SIPHONIC - 225, 300 MM

**FUSION - 1005** L 690 W 355 H 705MM SIPHONIC - 225, 300 MM

CABIO - 1003 L 640 W 350 H 710MM S- TRAP - 100, 225,300MM P-TRAP SIPHONIC - 225, 300MM

**CIAZ - 1010** L 660 W 350 H 690MM S-TRAP - 100, 225MM P-TRƏP

**FLORA- 1015** L 720 W 380 H 690MM S TRAP - 225MM / P - TRAP

ITAMA - 1004 L 640 W 360 H 710MM SIPHONIC - 225, 300 MM

**SPENSER - 1013** L 660 W 345 H 720MM S-TRAP - 225MM / P-TRƏP