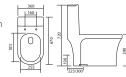

## **ONE PIECE CLOSET**

**LIVION - 1001** L 690 W 395 H 720MM SIPHONIC - 225, 300 MM

**FUSION - 1005** L 690 W 355 H 705MM SIPHONIC - 225, 300 MM

CABIO - 1003 L 640 W 350 H 710MM S- TRAP - 100, 225,300MM P-TRAP SIPHONIC - 225, 300MM

**CIAZ - 1010** L 660 W 350 H 690MM S-TRAP - 100, 225MM P-TRƏP

**FLORA- 1015** L 720 W 380 H 690MM S TRAP - 225MM / P - TRAP

ITAMA - 1004 L 640 W 360 H 710MM SIPHONIC - 225, 300 MM

**SPENSER - 1013** L 660 W 345 H 720MM S-TRAP - 225MM / P-TRƏP