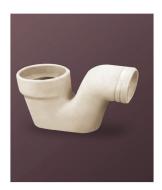

## PAN & ACCESSORIES

**ORIEESA PAN 23" - 13002** L 590 W 440 H 280MM

**CT PAN - 13004** L 520 W 410 H 155MM

P TRAP - 101

**STOOL - 102** L 395 W 395 H 395MM